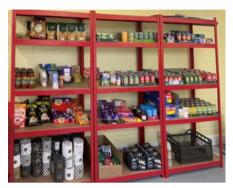

## CRUDEN & HATTON COMMUNITY LARDER

Cruden & Hatton Community
Larder has been running for a few
months now from the Pavilion at
Mill Park in Cruden Bay. It is a
friendly, welcoming place which
stocks fresh vegetables, some fruit
and chilled food that would
otherwise go to waste. We also
have pasta, rice, cereals, tinned
and frozen foods and personal

hygiene products which have been donated or are bought using funds contributed by Larder users and the community.

We are staffed by volunteers who enjoy meeting our regular and new visitors. We offer visitors a cup of tea and a biscuit and a chance to sit down for a chat. There are even recipe ideas for using the food we have in stock.

We are not a food bank, but a project aiming to reduce food waste and help the community with the cost of living. Some members of the community have been bringing in delicious produce from their greenhouses. If you ever grow more vegetables than you know what to do with, we'd love to see you.

We are open each Friday morning from 10:30 till 12:30. All who live in Hatton and Cruden Bay are very welcome.

We ask for a minimum donation of £2.