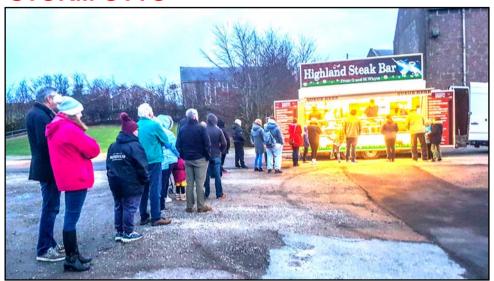

### **STORM OTTO**

Lots of stories of the power cuts during Storm Otto were swapped as Hatton residents queued at the Burger Van provided by SSEN in the Hall car park on 17 February. Many had learned from their experiences during Storm Arwen in November 2021. Now people were more prepared with camping stoves and the like at the ready. But there were still problems: clothes stuck in washing machines, no matches to light a gas hob which needed electricity to ignite, morning showers being suddenly halted, mobile phones running out of charge and mobile networks not working.

SSEN had learned too from previous storms. Despite thousands of homes in the northeast being cut off as powerlines were brought down in the gales, staff worked tirelessly to restore power, updating residents as best they could, about progress. and providing that welcome hot food for those shivering in the cold and the dark. In the end most homes in Hatton had power restored in 12 hours or so.

And then there were the offers of help which appeared – offers of hot water and food by those who had the means to provide it; even offering the use of cookers or microwaves.

Storm Otto brought out a true community spirit and showed Hatton folk at their best.