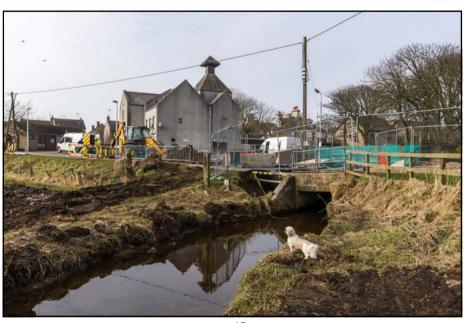

### **DOWN MEMORY LANE**

Do you remember when the flood damaged the bridge on Hatton Farm Road on 23rd December 2012? For a while Hatton was cut in two, until a temporary footbridge was built, but there was still no way for cars from the Hatton Farm area to come into the other part of the village without making a long detour. Repairs took place during much of 2013. First a temporary bridge was put in place to allow the rebuilding of the main bridge. Finally at the end of September the new bridge was open to traffic again.